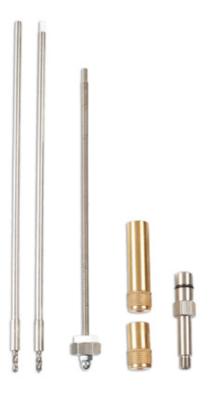

## Broken Glow Plug Tip Puller Kit M8 for PSA w/o cleaning

Broken Glow Plug Tip removal kit for M8 used in PSA 1.4/1.6 diesel engines. glow plugs supplied without cleaning tools. If cleaning tools required, please see Laser Part No. 6646.

## **Additional Information**

- Applications include: M8 x 1mm glow plug tip extraction tools.
- Unique extended drill bits with crimped and welded ends for increased access and a built in depth control collar to ensure the maximum depth cannot be exceeded.
- Specially machined thread taps, crimped and welded to extra-long extensions for increased access.
- Due to the size of individual threaded components and the nature of the task, all components should be considered consumable. Spare parts are available.